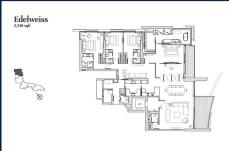

# RESIDENTIAL - CONDOMINIUM 3,348SQFT (311SQM) / CALL FOR PRICE!

# **RESIDENTIAL - CONDOMINIUM**

11, STAMFORD ROAD, CITY HALL, CLARKE QUAY,

**SINGAPORE 178884** 

■ LISTING ID: SGLD00262327 ■ TENURE: LEASEHOLD 99

■ TITLE: N/A

■ **SIZE BUILT-UP**: 3,348SQFT (311SQM) ■ **SIZE LAND**: 4.081AC (1.651HA)

■ NO. OF FLOORS:

**BED ROOMS:** 

■ FLOOR/LEVEL: N/A - N/A

■ BATH ROOMS: 4

■ MAIDS ROOMS: N/A
■ PARKING SPACES: N/A

**■ LAYOUT TYPE**: REGULAR

■ FACING: N/A

■ **VIEWING**: OTHER

#### **EDEN RESIDENCES CAPITOL**

Spacious 3,348sqft (311sqm), partially furnished, 4 bedroom, 4 bathroom Condominium for Sale. Completed in 2015, this unit is in original condition. Others: Leasehold 99 This property is currently vacant and ready to move in. Located in Singapore's district D06 near City Hall, Clarke Quay in the area City Hall (Central region).