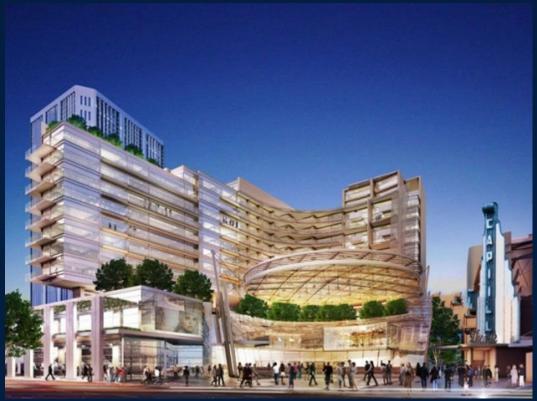

#### **EDEN RESIDENCES CAPITOL**

Spacious 3,348sqft (311sqm), partially furnished, 4 bedroom, 4 bathroom Condominium for Sale. Completed in 2015, this unit is in original condition. Others: Leasehold 99 This property is currently vacant and ready to move in. Located in Singapore's district D06 near City Hall, Clarke Quay in the area City Hall (Central region).