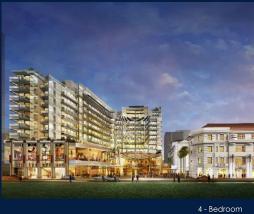

#### **EDEN RESIDENCES CAPITOL**

Spacious 3,348sqft (311sqm), partially furnished, 4 bedroom, 4 bathroom Condominium for Sale. Completed in 2015, this unit is in original condition. Others: Leasehold 99 This property is currently vacant and ready to move in. Located in Singapore's district D06 near City Hall, Clarke Quay in the area City Hall (Central region).