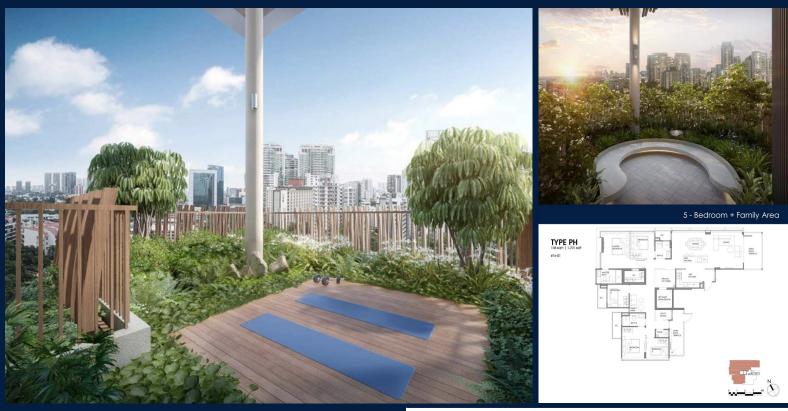

#### **ENCHANTÉ**

Condominium for Sale: Partially furnished, 5 bedroom, 4 bathroom. Completion in 2026, this penthouse unit is in original condition. Tenure: Freehold Located in Singapore's district D11 near Newton, Novena in the area Newton (Central region).

# **INTERIOR FACILITIES** Air-Conditioning Bathtub Roof Terrace

#### **EXTERIOR FACILITIES**

- 24 Hours Security
- Jacuzzi

- Balcony
- Bombshelter
- Terrace
- Drver
- Intercom
- Covered Car Park
- Multi-Purpose Hall

Huttons

QRgEodeound c

Scan QR Code **Call for Viewing** 