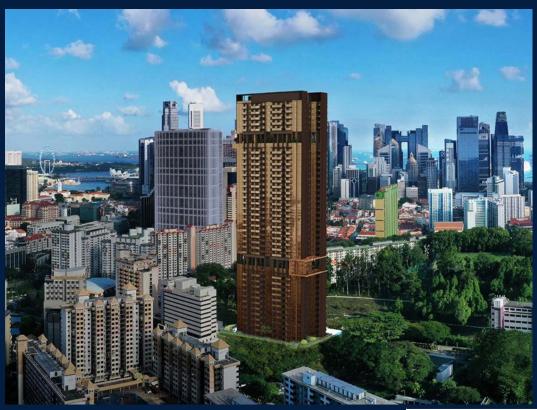

#### **RESIDENTIAL - APARTMENT**

173 CHIN SWEE ROAD, ALEXANDRA, COMMONWEALTH, SINGAPORE 169878

■ LISTING ID: SGLD01206768 ■ TENURE: LEASEHOLD 99

■ TITLE: N/A

■ **SIZE BUILT-UP**: 678SQFT (63SQM)
■ **SIZE LAND**: 1.656AC (0.670HA)

#### THE LANDMARK

Apartment for Sale: Partially furnished, 2 bedroom, 2 bathroom. Completed in 2025, this unit is in original condition. Tenure: Leasehold 99 Located in Singapore's district D03 near Alexandra, Commonwealth in the area Central South (Central region).