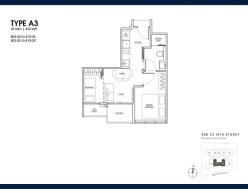

# RESIDENTIAL - CONDOMINIUM 452SQFT (42SQM) / CALL FOR PRICE!

1+1 - Bedroom

■ NO. OF FLOORS: 10
■ FLOOR/LEVEL: N/A - N/A
■ BED ROOMS: 1+1

■ BATH ROOMS: 1
■ MAIDS ROOMS: N/A
■ PARKING SPACES: N/A

■ LAYOUT TYPE: REGULAR

■ FACING: N/A
■ VIEWING: OTHER

■ SELLING PRICE: CALL FOR PRICE