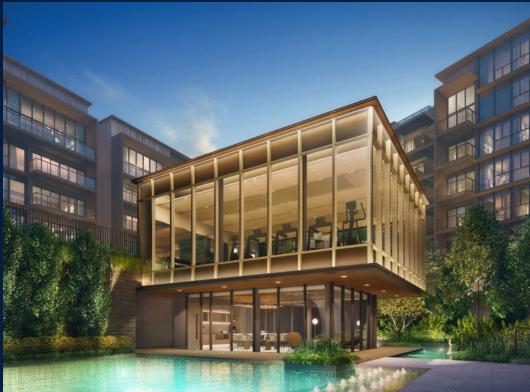

#### **TERRA HILL**

Condominium for Sale: Partially furnished, 4 bedroom, 4 bathroom. Completion in 2026, this penthouse end lot unit is in original condition. Tenure: Freehold Located in Singapore's district D05 near Buona Vista, West Coast, Clementi in the area South West (Central region).

#### **EXTERIOR FACILITIES**

24 Hours Security

Basketball Court

Clubhouse

Covered Car Park

VISIT THIS PROPERTY AT: https://www.florencesoh.com/property/SGLD01828478