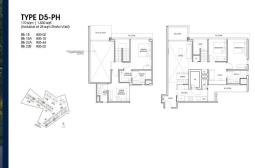

■ NO. OF FLOORS:

■ FLOOR/LEVEL: 5 - PENTHOUSE

■ BED ROOMS: 4+1
■ BATH ROOMS: 4
■ MAIDS ROOMS: N/A
■ PARKING SPACES: N/A
■ LAYOUT TYPE: END LOT

■ FACING: N/A
■ VIEWING: OTHER

■ SELLING PRICE: CALL FOR PRICE

**■ COMPLETION YEAR:** 2026

■ CONDITION: ORIGINAL CONDITION ■ FURNISHING: PARTIALLY FURNISHED

■ LISTING DATE: AUG 29, 2023