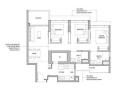

# RESIDENTIAL - EXECUTIVE CONDO 1,001SQFT (93SQM) / CALL FOR PRICE!

3 - Bedroom + Yard

## **RESIDENTIAL - EXECUTIVE CONDO**

45 YISHUN CLOSE, SINGAPORE 769341

■ LISTING ID: SGLD02744620 ■ TENURE: LEASEHOLD 99

■ TITLE: N/A

■ **SIZE BUILT-UP:** 1,001SQFT (93SQM) **SIZE LAND:** 5.316AC (2.151HA)

■ NO. OF FLOORS: 14

■ FLOOR/LEVEL: 4 - LOW FLOOR

■ BED ROOMS: 3
■ BATH ROOMS: 2
■ MAIDS ROOMS: N/A
■ PARKING SPACES: N/A
■ LAYOUT TYPE: COF

■ LAYOUT TYPE: CORNER
■ FACING: N/A
■ VIEWING: OTHER

■ SELLING PRICE: CALL FOR PRICE