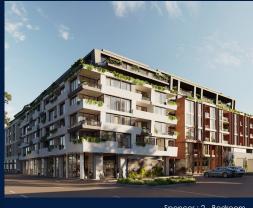

#### **RESIDENTIAL - APARTMENT**

512 – 544 SPENCER ST, WEST MELBOURNE, 3003, MELBOURNE, MELBOURNE, AUSTRALIA

■ LISTING ID: SGLD03292678
■ TENURE: FREEHOLD

■ TITLE: N/A

■ **SIZE BUILT-UP**: 1,641SQFT (152SQM)
■ **SIZE LAND**: 45,703SQFT (4,246SQM)

#### THE MARKER

Spacious 1,641sqft (152sqm), partially furnished, 2 bedroom, 2 bathroom Apartment for Sale. Completed in 2021, this middle floor corner unit is in original condition. Others: Freehold, facing south This property is currently vacant and ready to move in. Location: Melbourne, Australia.