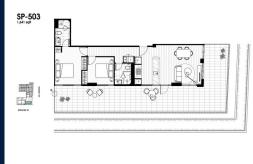

#### **RESIDENTIAL - APARTMENT**

512 – 544 SPENCER ST, WEST MELBOURNE, 3003, MELBOURNE, MELBOURNE, AUSTRALIA

■ LISTING ID: SGLD03292678
■ TENURE: FREEHOLD

■ TITLE: N/A

■ **SIZE BUILT-UP**: 1,641SQFT (152SQM)
■ **SIZE LAND**: 45,703SQFT (4,246SQM)

■ NO. OF FLOORS:

■ FLOOR/LEVEL: 5 - MIDDLE FLOOR

■ BED ROOMS: 2
■ BATH ROOMS: 2
■ MAIDS ROOMS: N/A
■ PARKING SPACES: N/A
■ LAYOUT TYPE: COI

■ LAYOUT TYPE: CORNER
■ FACING: SOUTH
■ VIEWING: OTHER

■ SELLING PRICE: CALL FOR PRICE

#### THE MARKER

Spacious 1,641sqft (152sqm), partially furnished, 2 bedroom, 2 bathroom Apartment for Sale. Completed in 2021, this middle floor corner unit is in original condition. Others: Freehold, facing south This property is currently vacant and ready to move in. Location: Melbourne, Australia.