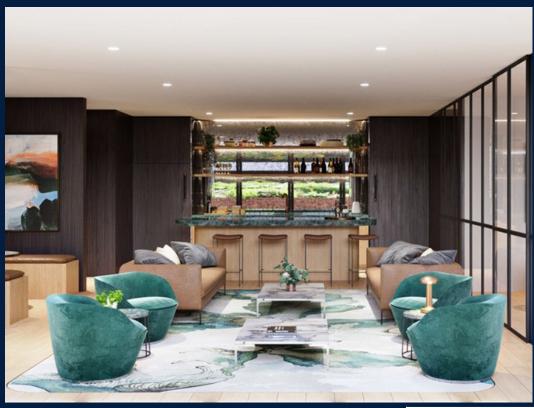

#### THE MARKER

Spacious 1,641sqft (152sqm), partially furnished, 2 bedroom, 2 bathroom Apartment for Sale. Completed in 2021, this middle floor corner unit is in original condition. Others: Freehold, facing south This property is currently vacant and ready to move in. Location: Melbourne, Australia.

#### **EXTERIOR FACILITIES**

24 Hours Security

Covered Car Park

Function Room

Landscaped Garden

VISIT THIS PROPERTY AT: https://www.florencesoh.com/property/SGLD03292678