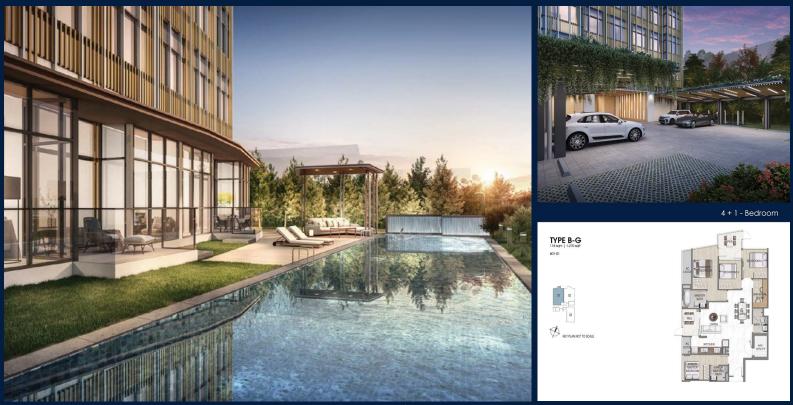

### **RESIDENTIAL - CONDOMINIUM**

21, LORONG K TELOK KURAU, EAST COAST, MARINE PARADE, SINGAPORE 425617

LISTING ID: TENURE: TITLE: SIZE BUILT-UP: SIZE LAND: NO. OF FLOORS: FLOOR/LEVEL: BED ROOMS: BATH ROOMS: MAIDS ROOMS: PARKING SPACES: LAYOUT TYPE: FACING: VIEWING: SELLING PRICE:

COMPLETION YEAR:

CONDITION:

FURNISHING:

LISTING DATE:

SGLD03792596 FREEHOLD N/A 1,270SQFT (118SQM) 14,875SQFT (1,382SQM) 5 N/A - GROUND FLOOR 4+1 3 N/A N/A OTHER N/A OTHER CALL FOR PRICEI

2025 ORIGINAL CONDITION PARTIALLY FURNISHED JAN 27, 2023

### **K SUITES**

Condominium for Sale: Partially furnished, 4 bedroom, 3 bathroom. Completion in 2025, this ground floor unit is in original condition. Tenure: Freehold Located in Singapore's district D15 near East Coast, Marine Parade in the area East Coast (Central region).

#### **EXTERIOR FACILITIES**

- 24 Hours SecurityLounge
- Covered Car Park
- Swimming Pool

Bathtub

Dryer

Intercom

VISIT THIS PROPERTY AT: https://www.florencesoh.com/property/SGLD03792596