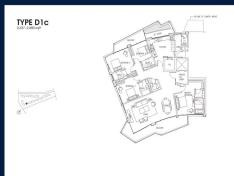

■ NO. OF FLOORS: N/A FLOOR/LEVEL: N/A - N/A **BED ROOMS:** 4+1 **BATH ROOMS:** 4 **MAIDS ROOMS:** N/A ■ PARKING SPACES: N/A **OTHER** LAYOUT TYPE: **■ FACING:** N/A

■ VIEWING: OTHER
■ SELLING PRICE: CALL FOR PRI

#### **CORALS AT KEPPEL BAY**

Spacious 2,637sqft (245sqm), partially furnished, 4 bedroom, 4 bathroom Condominium for Sale. Completed in 2018, this unit is in original condition. Others: Leasehold 99, 1 other room(s) This property is currently vacant and ready to move in. Located in Singapore's district D04 near Harbourfront, Telok Blangah in the area Keppel (Central region).