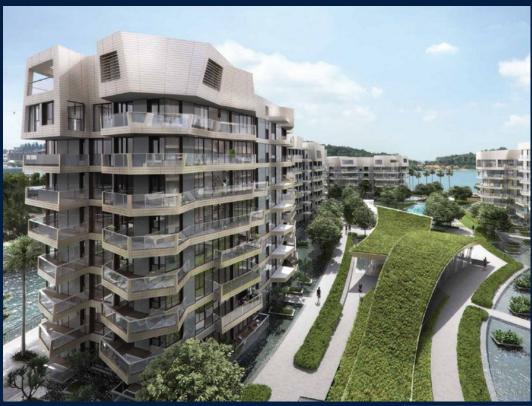

#### **RESIDENTIAL - CONDOMINIUM**

CORALS AT KEPPEL BAY, 1, KEPPEL BAY DRIVE, HARBOURFRONT, TELOK BLANGAH, SINGAPORE

■ LISTING ID: SGLD05007621 ■ TENURE: LEASEHOLD 99

■ TITLE: N/A

■ **SIZE BUILT-UP**: 2,637SQFT (245SQM) ■ **SIZE LAND**: 9.642AC (3.902HA)

#### **CORALS AT KEPPEL BAY**

Spacious 2,637sqft (245sqm), partially furnished, 4 bedroom, 4 bathroom Condominium for Sale. Completed in 2018, this unit is in original condition. Others: Leasehold 99, 1 other room(s) This property is currently vacant and ready to move in. Located in Singapore's district D04 near Harbourfront, Telok Blangah in the area Keppel (Central region).

#### **EXTERIOR FACILITIES**

24 Hours Security

Clubhouse

Covered Car Park

• Function Room

VISIT THIS PROPERTY AT: https://www.florencesoh.com/property/SGLD05007621