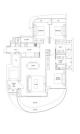

#### **RESIDENTIAL - CONDOMINIUM**

11 - 25 COVE WAY, HARBOURFRONT, TELOK **BLANGAH, SINGAPORE 098209** 

**LISTING ID:** SGLD06048580 TENURE: **LEASEHOLD 99** 

■ TITLE: N/A

■ SIZE BUILT-UP: 1,679SQFT (156SQM) SIZE LAND: 5.319AC (2.152HA)

■ NO. OF FLOORS: 16

■ FLOOR/LEVEL: 2 - LOW FLOOR

**BED ROOMS:** 3 **BATH ROOMS:** 3 **MAIDS ROOMS:** N/A ■ PARKING SPACES: N/A

**REGULAR LAYOUT TYPE:** 

**■ FACING:** N/A **VIEWING: OTHER** 

**■ SELLING PRICE:** 