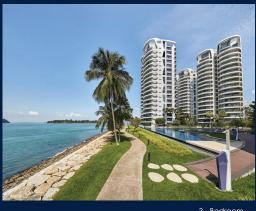

#### **CAPE ROYALE**

Condominium for Sale: Partially furnished, 3 bedroom, 3 bathroom. Completion in 2013, this unit is in original condition. Tenure: Leasehold 99 Located in Singapore's district D04 near Harbourfront, Telok Blangah in the area Keppel (Central region).

#### **INTERIOR FACILITIES**

Air-Conditioning

Balcony

Bathtub

Bombshelter

Private Pool

Private Lift

#### **EXTERIOR FACILITIES**

24 Hours Security

Clubhouse

Covered Car Park

Function Room

VISIT THIS PROPERTY AT: https://www.florencesoh.com/property/SGLD06048580