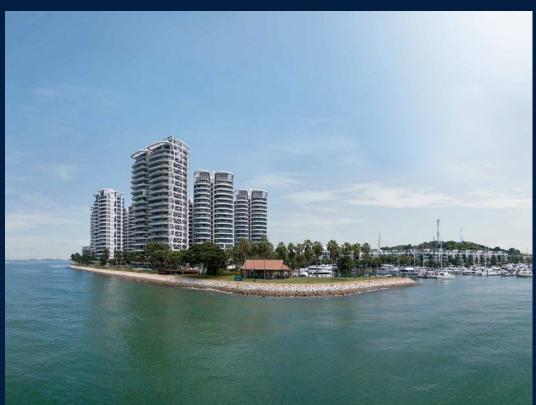

#### **RESIDENTIAL - CONDOMINIUM**

11 - 25 COVE WAY, HARBOURFRONT, TELOK **BLANGAH, SINGAPORE 098209** 

**LISTING ID:** SGLD06048580 TENURE: **LEASEHOLD 99** 

■ TITLE: N/A

■ SIZE BUILT-UP: 1,679SQFT (156SQM) SIZE LAND: 5.319AC (2.152HA)

#### **CAPE ROYALE**

Condominium for Sale: Partially furnished, 3 bedroom, 3 bathroom. Completion in 2013, this unit is in original condition. Tenure: Leasehold 99 Located in Singapore's district D04 near Harbourfront, Telok Blangah in the area Keppel (Central region).