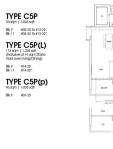

#### **RESIDENTIAL - CONDOMINIUM**

9 DAIRY FARM WALK, BUKIT BATOK, BUKIT PANJANG, CHOA CHU KANG, SINGAPORE 679625

■ LISTING ID: SGLD08390056 ■ TENURE: LEASEHOLD 99

■ TITLE: N/A

■ **SIZE BUILT-UP:** 1,033SQFT (96SQM) ■ **SIZE LAND:** 3.870AC (1.566HA)

■ NO. OF FLOORS: 14

■ FLOOR/LEVEL: 7 - MIDDLE FLOOR

■ BED ROOMS: 3
■ BATH ROOMS: 3
■ MAIDS ROOMS: N/A
■ PARKING SPACES: N/A

**■ LAYOUT TYPE**: REGULAR

■ FACING: N/A
■ VIEWING: OTHER

■ SELLING PRICE: CALL FOR PRICE