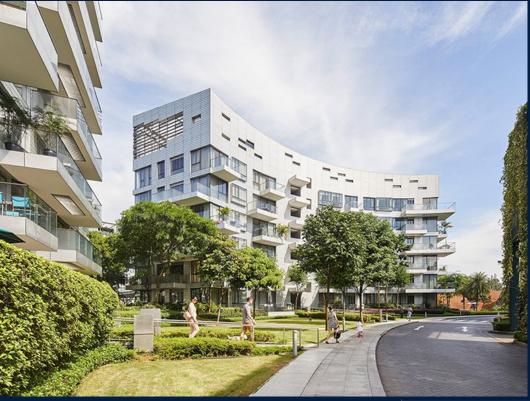

# **RESIDENTIAL - CONDOMINIUM**

REFLECTIONS AT KEPPEL BAY, 1, KEPPEL BAY VIEW, HARBOURFRONT, TELOK BLANGAH,

**LISTING ID:** SGLD09090355 **TENURE: LEASEHOLD 99** 

■ TITLE: N/A

SIZE BUILT-UP: 2.626SQFT (244SQM) SIZE LAND: 20.757AC (8.400HA)

#### **REFLECTIONS AT KEPPEL BAY**

Spacious 2,626sqft (244sqm), partially furnished, 4 bedroom, 3 bathroom Condominium for Sale. Completed in 2011, this middle floor unit is in original condition. Others: Leasehold 99, 1 other room(s) This property is currently vacant and ready to move in. Located in Singapore's district D04 near Harbourfront, Telok Blangah in the area Keppel (Central region).