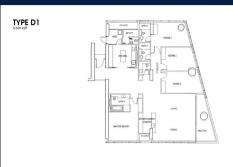

■ NO. OF FLOORS: N/A

FLOOR/LEVEL: N/A - MIDDLE FLOOR

**BED ROOMS:** 4+1 **BATH ROOMS:** 3 **MAIDS ROOMS:** N/A ■ PARKING SPACES: N/A

**REGULAR LAYOUT TYPE:** 

**■ FACING:** N/A **VIEWING: OTHER** 

**■ SELLING PRICE:** 

#### **REFLECTIONS AT KEPPEL BAY**

Spacious 2,626sqft (244sqm), partially furnished, 4 bedroom, 3 bathroom Condominium for Sale. Completed in 2011, this middle floor unit is in original condition. Others: Leasehold 99, 1 other room(s) This property is currently vacant and ready to move in. Located in Singapore's district D04 near Harbourfront, Telok Blangah in the area Keppel (Central region).