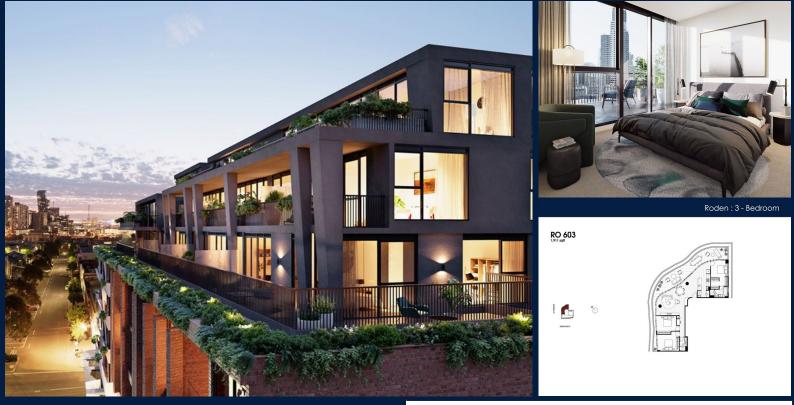

# **RESIDENTIAL - APARTMENT**

512 – 544 SPENCER ST, WEST MELBOURNE, 3003, MELBOURNE, MELBOURNE, AUSTRALIA

LISTING ID: TENURE: TITLE: SIZE BUILT-UP: SIZE LAND: NO. OF FLOORS: FLOOR/LEVEL: BED ROOMS: BATH ROOMS: MAIDS ROOMS: PARKING SPACES: LAYOUT TYPE: FACING: VIEWING: SELLING PRICE: COMPLETION YEAR:

CONDITION:

FURNISHING:

LISTING DATE:

SGLD09865125 FREEHOLD N/A 1,911SQFT (178SQM) 45,703SQFT (4,246SQM) 8 6 - HIGH FLOOR 3 2 N/A N/A CORNER

NORTH OTHER

## THE MARKER

Spacious 1,911sqft (178sqm), partially furnished, 3 bedroom, 2 bathroom Apartment for Sale. Completed in 2021, this high floor corner unit is in original condition. Others: Freehold, facing north This property is currently vacant and ready to move in. Location: Melbourne, Australia.