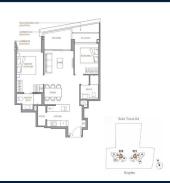

#### **RESIDENTIAL - CONDOMINIUM**

321 & 323 BUKIT TIMAH ROAD, TANGLIN, HOLLAND,

**SINGAPORE 259711** 

■ LISTING ID: SGLD10460584 ■ TENURE: FREEHOLD

■ TITLE: N/A

■ **SIZE BUILT-UP**: 753SQFT (70SQM)
■ **SIZE LAND**: 2.400AC (0.971HA)

■ NO. OF FLOORS: 24

■ FLOOR/LEVEL: N/A - PENTHOUSE

■ BED ROOMS: 2
■ BATH ROOMS: 2
■ MAIDS ROOMS: N/A
■ PARKING SPACES: N/A
■ LAYOUT TYPE: OTHER

■ FACING: N/A
■ VIEWING: OTHER

■ SELLING PRICE: CALL FOR PRICE