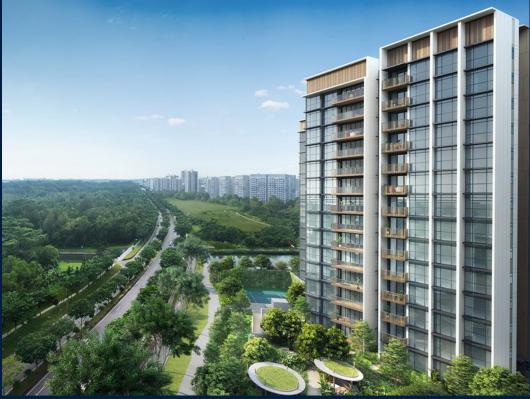

## **RESIDENTIAL - EXECUTIVE CONDO**

37 YISHUN CLOSE, SINGAPORE 769341

**LISTING ID:** SGLD13332607 TENURE: **LEASEHOLD 99** 

■ TITLE: N/A

**SIZE BUILT-UP:** 1.066SQFT (99SQM) SIZE LAND: 5.316AC (2.151HA)

■ NO. OF FLOORS: 14

FLOOR/LEVEL: 14 - HIGH FLOOR

**BED ROOMS:** 3+2 **BATH ROOMS:** 2 N/A **MAIDS ROOMS:** ■ PARKING SPACES: N/A **CORNER LAYOUT TYPE:** 

**■ FACING:** N/A **VIEWING:** OTHER

**■ SELLING PRICE:** 

#### **NORTH GAIA**

Executive Condo for Sale: Partially furnished, 3 bedroom, 2 bathroom. Completion in 2027, this corner unit is in original condition. Tenure: Leasehold 99 Located in Singapore's district D27 near Sembawang, Yishun in the area Far North (North region).