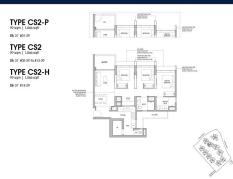

### **RESIDENTIAL - EXECUTIVE CONDO** 1,066SQFT (99SQM) / CALL FOR PRICE!

3 - Bedroom + Yard + Study

## **RESIDENTIAL - EXECUTIVE CONDO**

37 YISHUN CLOSE, SINGAPORE 769341

**LISTING ID:** SGLD13332607 TENURE: **LEASEHOLD 99** 

■ TITLE: N/A

**SIZE BUILT-UP:** 1.066SQFT (99SQM) SIZE LAND: 5.316AC (2.151HA)

■ NO. OF FLOORS: 14

FLOOR/LEVEL: 14 - HIGH FLOOR

**BED ROOMS:** 3+2 **BATH ROOMS:** 2 N/A **MAIDS ROOMS:** ■ PARKING SPACES: N/A **CORNER LAYOUT TYPE:** 

**■ FACING:** N/A **VIEWING:** OTHER

**■ SELLING PRICE:** 