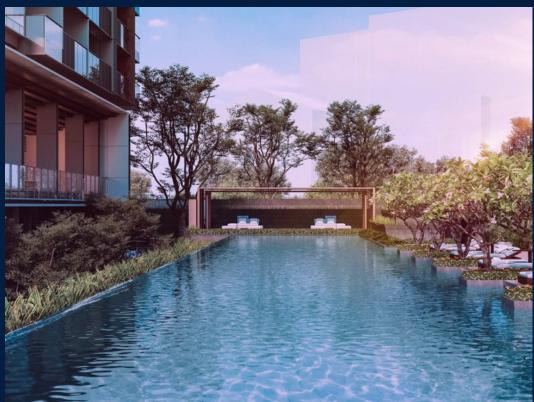

#### **LEEDON GREEN**

Partially furnished, 1 bedroom, 1 bathroom Condominium for Sale. Completion in 2024, this unit is in original condition. Others: Freehold, 1 other room(s) This property is currently vacant and ready to move in. Located in Singapore's district D10 near Tanglin, Holland in the area Tanglin (Central region).

#### **EXTERIOR FACILITIES**

24 Hours Security

Covered Car Park

Jacuzzi

Landscaped Garden

VISIT THIS PROPERTY AT: https://www.florencesoh.com/property/SGLD14961008