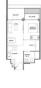

## RESIDENTIAL - CONDOMINIUM 538SQFT (50SQM) / CALL FOR PRICE!

1 - Bedroom + Study

TYPE AS1

#### **RESIDENTIAL - CONDOMINIUM**

26 LEEDON HEIGHTS, TANGLIN, HOLLAND,

**SINGAPORE 268817** 

■ LISTING ID: SGLD14961008
■ TENURE: FREEHOLD
■ TITLE: N/A

■ **SIZE BUILT-UP**: 538SQFT (50SQM)
■ **SIZE LAND**: 7.271AC (2.942HA)

■ **NO. OF FLOORS**: 12

■ FLOOR/LEVEL: 7 - MIDDLE FLOOR

■ BED ROOMS: 1+1
■ BATH ROOMS: 1
■ MAIDS ROOMS: N/A
■ PARKING SPACES: N/A

**■ LAYOUT TYPE**: REGULAR

■ FACING: N/A
■ VIEWING: OTHER

■ SELLING PRICE: CALL FOR PRICE