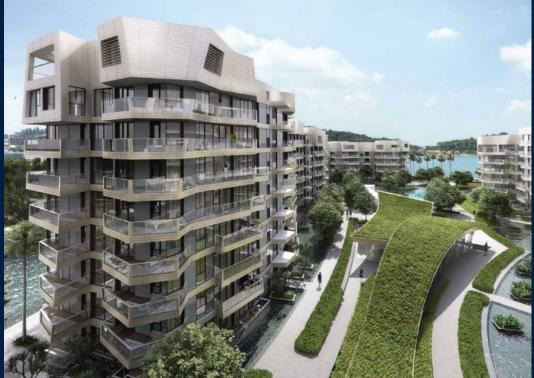

#### CORALS AT KEPPEL BAY, 1, KEPPEL BAY DRIVE, HARBOURFRONT, TELOK BLANGAH, SINGAPORE

LISTING ID: TENURE: TITLE: SIZE BUILT-UP: SIZE LAND: NO. OF FLOORS: FLOOR/LEVEL: BED ROOMS: BATH ROOMS: MAIDS ROOMS: PARKING SPACES: LAYOUT TYPE: FACING: VIEWING: SELLING PRICE: COMPLETION YEAR:

CONDITION:

FURNISHING:

LISTING DATE:

SGLD15371252 LEASEHOLD 99 N/A 2,669SQFT (248SQM) 9.642AC (3.902HA) N/A N/A - N/A 4+1 4 N/A N/A OTHER N/A OTHER CALL FOR PRICE!

2018 ORIGINAL CONDITION PARTIALLY FURNISHED JAN 17, 2023

### CORALS AT KEPPEL BAY

Spacious 2,669sqft (248sqm), partially furnished, 4 bedroom, 4 bathroom Condominium for Sale. Completed in 2018, this unit is in original condition. Others: Leasehold 99, 1 other room(s) This property is currently vacant and ready to move in. Located in Singapore's district D04 near Harbourfront, Telok Blangah in the area Keppel (Central region).