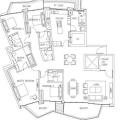

CONDITION:

FURNISHING:

LISTING DATE:

SGLD15371252 LEASEHOLD 99 N/A 2,669SQFT (248SQM) 9.642AC (3.902HA) N/A N/A - N/A 4+1 4 N/A N/A OTHER N/A OTHER CALL FOR PRICE!

2018 ORIGINAL CONDITION PARTIALLY FURNISHED JAN 17, 2023

### CORALS AT KEPPEL BAY

Spacious 2,669sqft (248sqm), partially furnished, 4 bedroom, 4 bathroom Condominium for Sale. Completed in 2018, this unit is in original condition. Others: Leasehold 99, 1 other room(s) This property is currently vacant and ready to move in. Located in Singapore's district D04 near Harbourfront, Telok Blangah in the area Keppel (Central region).