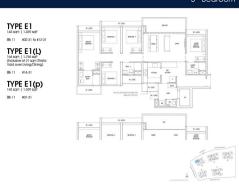

#### **RESIDENTIAL - CONDOMINIUM**

11 DAIRY FARM WALK, BUKIT BATOK, BUKIT PANJANG, CHOA CHU KANG, SINGAPORE 679625

■ LISTING ID: SGLD15386694 ■ TENURE: LEASEHOLD 99

■ TITLE: N/A

■ **SIZE BUILT-UP**: 1,539SQFT (143SQM)
■ **SIZE LAND**: 3.870AC (1.566HA)

■ NO. OF FLOORS: 14

■ FLOOR/LEVEL: 2 - LOW FLOOR

■ BED ROOMS: 5
■ BATH ROOMS: 4
■ MAIDS ROOMS: N/A
■ PARKING SPACES: N/A

**■ LAYOUT TYPE**: REGULAR

■ FACING: N/A
■ VIEWING: OTHER

■ SELLING PRICE: CALL FOR PRICE