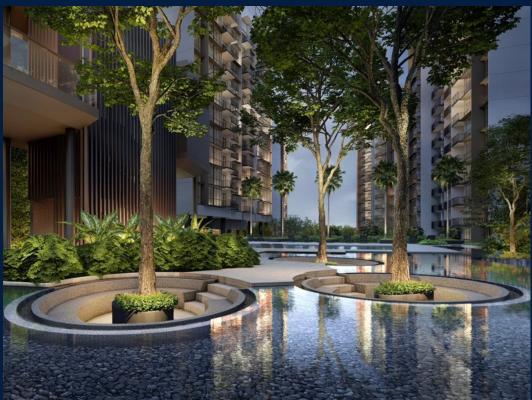

#### THE BOTANY AT DAIRY FARM

Condominium for Sale: Partially furnished, 5 bedroom, 4 bathroom. Completion in 2027, this unit is in original condition. Tenure: Leasehold 99 Located in Singapore's district D23 near Bukit Batok, Bukit Panjang, Choa Chu Kang in the area North West (West region).

#### **EXTERIOR FACILITIES**

24 Hours Security

Clubhouse

Covered Car Park

• Function Room

VISIT THIS PROPERTY AT: https://www.florencesoh.com/property/SGLD15386694