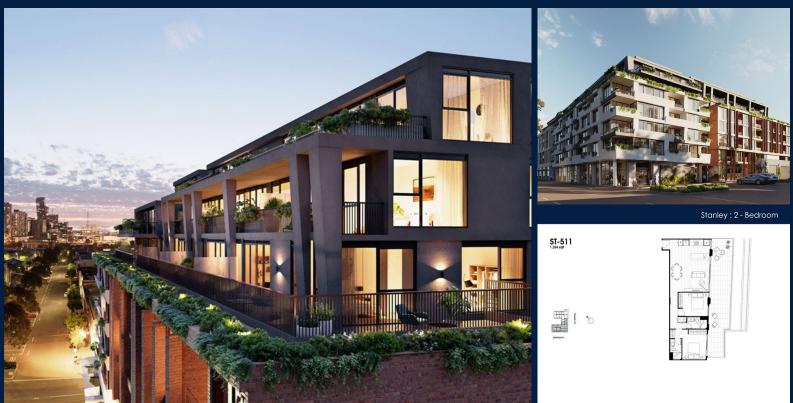

## **RESIDENTIAL - APARTMENT**

512 - 544 SPENCER ST, WEST MELBOURNE, 3003, **MELBOURNE, MELBOURNE, AUSTRALIA** 

LISTING ID: TENURE: TITLE: SIZE BUILT-UP: SIZE LAND: NO. OF FLOORS: FLOOR/LEVEL: BED ROOMS: BATH ROOMS: MAIDS ROOMS: PARKING SPACES: LAYOUT TYPE: FACING: VIEWING: SELLING PRICE: COMPLETION YEAR: CONDITION:

FURNISHING:

LISTING DATE:

SGLD16121898 FREEHOLD N/A 1.324SQFT (123SQM) 45,703SQFT (4,246SQM) 8 **5 - MIDDLE FLOOR** 2 2 N/A N/A REGULAR EAST OTHER

2021 **ORIGINAL CONDITION** PARTIALLY FURNISHED MAY 17, 2021

# THE MARKER

Spacious 1,324sqft (123sqm), partially furnished, 2 bedroom, 2 bathroom Apartment for Sale. Completed in 2021, this middle floor unit is in original condition. Others: Freehold, facing east This property is currently vacant and ready to move in. Location: Melbourne, Australia,