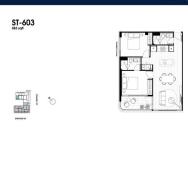

### **RESIDENTIAL - APARTMENT**

512 - 544 SPENCER ST, WEST MELBOURNE, 3003, MELBOURNE, MELBOURNE, AUSTRALIA

**LISTING ID:** SGLD17336392 **TENURE: FREEHOLD** ■ TITLE: N/A

SIZE BUILT-UP: 883SQFT (82SQM) SIZE LAND: 45,703SQFT (4,246SQM)

■ NO. OF FLOORS:

FLOOR/LEVEL: 6 - MIDDLE FLOOR

**BED ROOMS:** 2 **BATH ROOMS:** 2 **MAIDS ROOMS:** N/A ■ PARKING SPACES: N/A **LAYOUT TYPE:** 

**END LOT** SOUTH **■ FACING: VIEWING: OTHER** 

**■ SELLING PRICE:** 