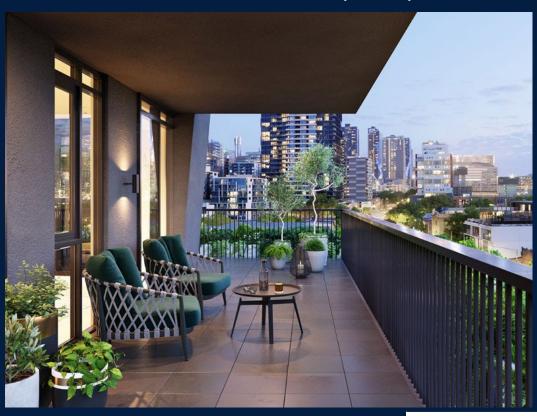

#### THE MARKER

Partially furnished, 2 bedroom, 2 bathroom Apartment for Sale. Completed in 2021, this middle floor end lot unit is in original condition. Others: Freehold, facing south This property is currently vacant and ready to move in. Location: Melbourne, Australia.

#### **INTERIOR FACILITIES**

Air-Conditioning

Balcony

Cable TV

Walk-In-Wardrobe

#### **EXTERIOR FACILITIES**

24 Hours Security

Covered Car Park

Function Room

Landscaped Garden

VISIT THIS PROPERTY AT: https://www.florencesoh.com/property/SGLD17336392

L3008899K R019794J