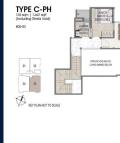

## RESIDENTIAL - CONDOMINIUM 1,647SQFT (153SQM) / CALL FOR PRICE!

+65 9383 1928

5 - Bedroom Penthouse

VIEWING:

CONDITION:

FURNISHING:

LISTING DATE:

SELLING PRICE:

COMPLETION YEAR:

SGLD18382895 FREEHOLD N/A 1,647SQFT (153SQM) 14,875SQFT (1,382SQM) 5 N/A - PENTHOUSE 5 4 N/A N/A OTHER N/A OTHER N/A OTHER CALL FOR PRICE!