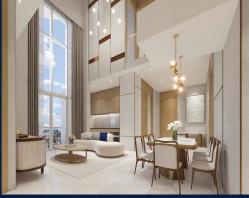

## **K SUITES**

Condominium for Sale: Partially furnished, 5 bedroom, 4 bathroom. Completion in 2025, this penthouse unit is in original condition. Tenure: Freehold Located in Singapore's district D15 near East Coast, Marine Parade in the area East Coast (Central region).

## INTERIOR FACILITIES

- Air-Conditioning
- Bathtub
- Roof Terrace

#### **OTHER INTERIOR FEATURES**

- Cooker Hob/Hood
- Fridge