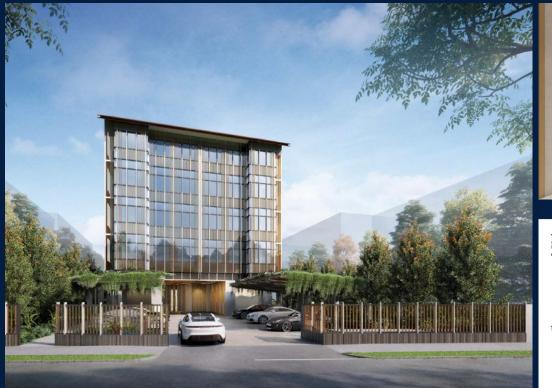

#### 21, LORONG K TELOK KURAU, EAST COAST, MARINE PARADE, SINGAPORE 425617

LISTING ID:
TENURE:
TITLE:
SIZE BUILT-UP:
SIZE LAND:
NO. OF FLOORS:
FLOOR/LEVEL:
BED ROOMS:
BATH ROOMS:
MAIDS ROOMS:
PARKING SPACES:
LAYOUT TYPE:
FACING:

## **K SUITES**

Condominium for Sale: Partially furnished, 5 bedroom, 4 bathroom. Completion in 2025, this penthouse unit is in original condition. Tenure: Freehold Located in Singapore's district D15 near East Coast, Marine Parade in the area East Coast (Central region).