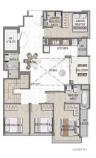

VIEWING:

CONDITION:

FURNISHING:

LISTING DATE:

SELLING PRICE:

COMPLETION YEAR:

SGLD18382895 FREEHOLD N/A 1,647SQFT (153SQM) 14,875SQFT (1,382SQM) 5 N/A - PENTHOUSE 5 4 N/A N/A OTHER N/A OTHER N/A OTHER CALL FOR PRICE!

## **K SUITES**

Condominium for Sale: Partially furnished, 5 bedroom, 4 bathroom. Completion in 2025, this penthouse unit is in original condition. Tenure: Freehold Located in Singapore's district D15 near East Coast, Marine Parade in the area East Coast (Central region).