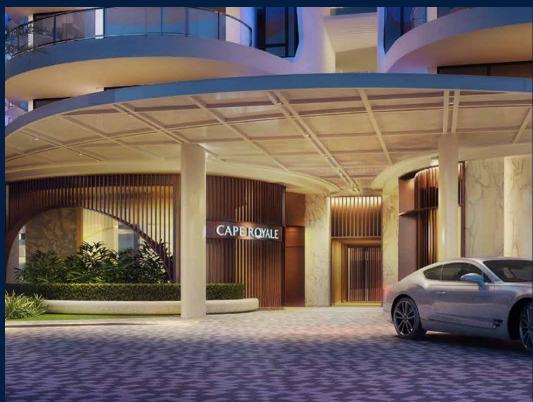

#### CAPE ROYALE

Condominium for Sale: Partially furnished, 3 bedroom, 4 bathroom. Completion in 2013, this penthouse unit is in original condition. Tenure: Leasehold 99 Located in Singapore's district D04 near Harbourfront, Telok Blangah in the area Keppel (Central region).

### **EXTERIOR FACILITIES**

24 Hours Security

Clubhouse

Covered Car Park

• Function Room

VISIT THIS PROPERTY AT: https://www.florencesoh.com/property/SGLD19446457