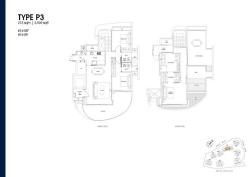

## **RESIDENTIAL - CONDOMINIUM**

11 - 25 COVE WAY, HARBOURFRONT, TELOK BLANGAH, SINGAPORE 098209

■ LISTING ID: SGLD19446457 ■ TENURE: LEASEHOLD 99

■ TITLE: N/A

■ **SIZE BUILT-UP**: 2,939SQFT (273SQM) ■ **SIZE LAND**: 5.319AC (2.152HA)

**■ NO. OF FLOORS**: 16

■ FLOOR/LEVEL: 16 - PENTHOUSE

■ BED ROOMS: 3
■ BATH ROOMS: 4
■ MAIDS ROOMS: N/A
■ PARKING SPACES: N/A

■ LAYOUT TYPE: REGULAR

■ FACING: N/A
■ VIEWING: OTHER

■ SELLING PRICE: CALL FOR PRICE