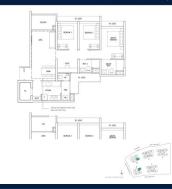

## RESIDENTIAL - CONDOMINIUM 1,076SQFT (100SQM) / CALL FOR PRICE!

3 - Bedroom + Study

#### **RESIDENTIAL - CONDOMINIUM**

11 DAIRY FARM WALK, BUKIT BATOK, BUKIT PANJANG, CHOA CHU KANG, SINGAPORE 679625

■ LISTING ID: SGLD19947216 ■ TENURE: LEASEHOLD 99

■ TITLE: N/A

■ SIZE BUILT-UP: 1,076SQFT (100SQM)
■ SIZE LAND: 3.870AC (1.566HA)

#### THE BOTANY AT DAIRY FARM

Condominium for Sale: Partially furnished, 3 bedroom, 3 bathroom. Completion in 2027, this unit is in original condition. Tenure: Leasehold 99 Located in Singapore's district D23 near Bukit Batok, Bukit Panjang, Choa Chu Kang in the area North West (West region).