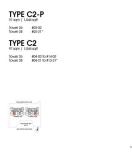

### **RESIDENTIAL - CONDOMINIUM**

26 TANAH MERAH KECHIL LINK, BEDOK, UPPER EAST COAST, SINGAPORE 468457

■ LISTING ID: SGLD20007963 ■ TENURE: LEASEHOLD 99

■ TITLE: N/A

■ **SIZE BUILT-UP:** 1,044SQFT (97SQM) ■ **SIZE LAND:** 2.194AC (0.888HA)

■ **NO. OF FLOORS**: 15

■ FLOOR/LEVEL: 4 - LOW FLOOR

■ BED ROOMS: 3
■ BATH ROOMS: 3
■ MAIDS ROOMS: N/A
■ PARKING SPACES: N/A
■ LAYOUT TYPE: CORNER

■ FACING: N/A
■ VIEWING: OTHER

■ SELLING PRICE: CALL FOR PRICE