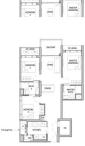

# RESIDENTIAL - CONDOMINIUM 1,044SQFT (97SQM) / CALL FOR PRICE!

3 - Bedroom Deluxe

### **RESIDENTIAL - CONDOMINIUM**

26 TANAH MERAH KECHIL LINK, BEDOK, UPPER EAST COAST, SINGAPORE 468457

■ LISTING ID: SGLD20007963 ■ TENURE: LEASEHOLD 99

■ TITLE: N/A

■ **SIZE BUILT-UP:** 1,044SQFT (97SQM) ■ **SIZE LAND:** 2.194AC (0.888HA)

■ **NO. OF FLOORS**: 15

■ FLOOR/LEVEL: 4 - LOW FLOOR

■ BED ROOMS: 3
■ BATH ROOMS: 3
■ MAIDS ROOMS: N/A
■ PARKING SPACES: N/A
■ LAYOUT TYPE: CORNER

■ FACING: N/A
■ VIEWING: OTHER

■ SELLING PRICE: CALL FOR PRICE