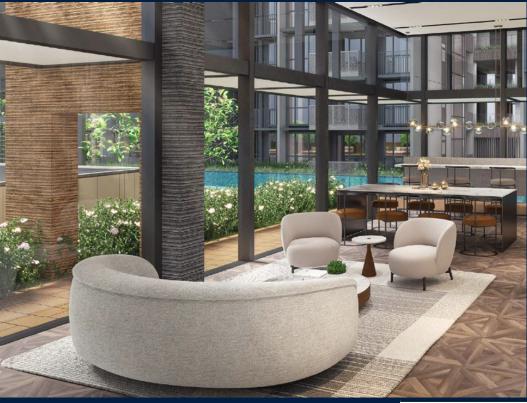

### SCENECA RESIDENCE

Condominium for Sale: Partially furnished, 3 bedroom, 3 bathroom. Completion in 2027, this corner unit is in original condition. Tenure: Leasehold 99 Located in Singapore's district D16 near Bedok, Upper East Coast in the area Upper East Coast (East region).

#### **EXTERIOR FACILITIES**

24 Hours Security

• Business Centre

Clubhouse

Covered Car Park

VISIT THIS PROPERTY AT: https://www.florencesoh.com/property/SGLD20007963

L3008899K R019794J