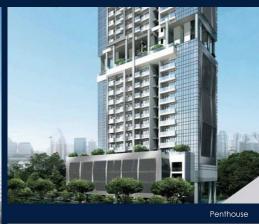

■ NO. OF FLOORS: 26

FLOOR/LEVEL: 25 - PENTHOUSE

**BED ROOMS:** 2+1 **BATH ROOMS:** 2 **MAIDS ROOMS:** N/A ■ PARKING SPACES: N/A

**END LOT LAYOUT TYPE: NORTH WEST ■ FACING: VIEWING:** 

OTHER

**■ SELLING PRICE:** 

#### **26 NEWTON**

Spacious 1,496sqft (139sqm), partially furnished, 2 bedroom, 2 bathroom Condominium for Sale. Completed in 2016, this penthouse end lot unit is in original condition. Others: Freehold, facing north west, 1 other room(s) This property is currently vacant and ready to move in. Located in Singapore's district D11 near Newton, Novena in the area Newton (Central region).