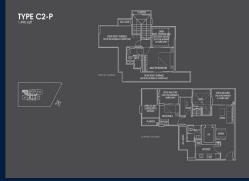

#### **RESIDENTIAL - CONDOMINIUM**

26, NEWTON ROAD, NEWTON, NOVENA, SINGAPORE 307957

**LISTING ID:** SGLD20896757 **TENURE: FREEHOLD** ■ TITLE: N/A

**SIZE BUILT-UP:** 1,496SQFT (139SQM) SIZE LAND: 37,577SQFT (3,491SQM)

■ NO. OF FLOORS: 26

FLOOR/LEVEL: 25 - PENTHOUSE

**BED ROOMS:** 2+1 **BATH ROOMS:** 2 **MAIDS ROOMS:** N/A ■ PARKING SPACES: N/A

**END LOT LAYOUT TYPE: NORTH WEST ■ FACING: VIEWING:** 

OTHER

**■ SELLING PRICE:** 

#### **26 NEWTON**

Spacious 1,496sqft (139sqm), partially furnished, 2 bedroom, 2 bathroom Condominium for Sale. Completed in 2016, this penthouse end lot unit is in original condition. Others: Freehold, facing north west, 1 other room(s) This property is currently vacant and ready to move in. Located in Singapore's district D11 near Newton, Novena in the area Newton (Central region).