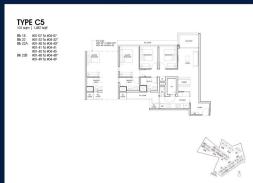

## **RESIDENTIAL - CONDOMINIUM** 1,087SQFT (101SQM) / CALL FOR PRICE!

The Signature Collection: 3 - Bedroom

#### **RESIDENTIAL - CONDOMINIUM**

22B YEW SIANG ROAD, BUONA VISTA, WEST COAST, **CLEMENTI, SINGAPORE 117755** 

**LISTING ID:** SGLD21968122 TENURE: **FREEHOLD** ■ TITLE: N/A

■ SIZE BUILT-UP: 1,087SQFT (101SQM) SIZE LAND: 4.785AC (1.936HA)

■ NO. OF FLOORS:

■ FLOOR/LEVEL: 4 - HIGH FLOOR

**BED ROOMS:** 3 **BATH ROOMS:** 3 **MAIDS ROOMS:** N/A ■ PARKING SPACES: N/A **END LOT LAYOUT TYPE:** 

**■ FACING:** N/A **VIEWING:** OTHER

**■ SELLING PRICE:** 