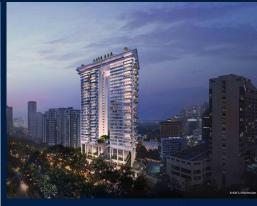

#### **RESIDENTIAL - CONDOMINIUM**

BOULEVARD 88, 88, ORCHARD BOULEVARD, TANGLIN, HOLLAND, SINGAPORE 248656

■ LISTING ID: SGLD22688450 ■ TENURE: FREEHOLD

■ TITLE: N/A

■ **SIZE BUILT-UP**: 1,313SQFT (122SQM)
■ **SIZE LAND**: 2.997AC (1.213HA)

#### **BOULEVARD 88**

Spacious 1,313sqft (122sqm), partially furnished, 2 bedroom, 2 bathroom Condominium for Sale. Completed in 2024, this unit is in original condition. Others: Freehold Located in Singapore's district D10 near Tanglin, Holland in the area Tanglin (Central region).