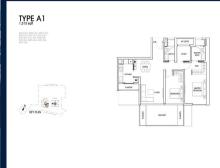

# RESIDENTIAL - CONDOMINIUM 1,313SQFT (122SQM) / CALL FOR PRICE!

2 - Bedroom + Study

■ **NO. OF FLOORS**: 28

■ FLOOR/LEVEL: 3 - LOW FLOOR

■ BED ROOMS: 2+1
■ BATH ROOMS: 2
■ MAIDS ROOMS: N/A
■ PARKING SPACES: N/A

■ LAYOUT TYPE: REGULAR

■ FACING: N/A
■ VIEWING: N/A

■ SELLING PRICE: CALL FOR PRICE