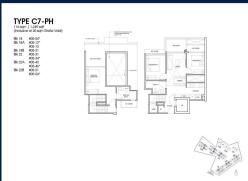

### **RESIDENTIAL - CONDOMINIUM**

18B YEW SIANG ROAD, BUONA VISTA, WEST COAST, **CLEMENTI, SINGAPORE 117755** 

**LISTING ID:** SGLD22992085 **■ TENURE: FREEHOLD** ■ TITLE: N/A

■ SIZE BUILT-UP: 1,249SQFT (116SQM) SIZE LAND: 4.785AC (1.936HA)

■ NO. OF FLOORS:

FLOOR/LEVEL: 5 - PENTHOUSE

**BED ROOMS:** 3 **BATH ROOMS:** 2 **MAIDS ROOMS:** N/A ■ PARKING SPACES: N/A

**REGULAR LAYOUT TYPE:** 

**■ FACING:** N/A **VIEWING: OTHER** 

**■ SELLING PRICE:** 