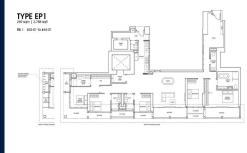

# RESIDENTIAL - CONDOMINIUM 2,788SQFT (259SQM) / CALL FOR PRICE!

5 - Bedroom Premium

### **RESIDENTIAL - CONDOMINIUM**

CLARKE QUAY, CITY HALL, CLARKE QUAY, SINGAPORE 179882

■ LISTING ID: SGLD23071524 ■ TENURE: LEASEHOLD 99

■ TITLE: N/A

■ **SIZE BUILT-UP**: 2,788SQFT (259SQM) ■ **SIZE LAND**: 3.194AC (1.293HA)

■ **NO. OF FLOORS**: 48

■ FLOOR/LEVEL: 31 - HIGH FLOOR

■ BED ROOMS: 5+2
■ BATH ROOMS: 6
■ MAIDS ROOMS: N/A
■ PARKING SPACES: N/A
■ LAYOUT TYPE: OTHER
■ FACING: N/A
■ VIEWING: OTHER

■ SELLING PRICE: CALL FOR PRICE

**■ COMPLETION YEAR:** 202

■ CONDITION: ORIGINAL CONDITION
■ FURNISHING: PARTIALLY FURNISHED

■ LISTING DATE: SEP 26, 2023