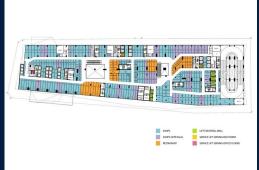

#### **COMMERCIAL - RETAIL**

VILLAGE NO.14 SAM DACH HUN SEN ROAD, TONLE BASSAC COMMUNE, CHAMKARMORN DISTRICT,

■ LISTING ID: SGLD23213631 ■ TENURE: FREEHOLD

■ TITLE: N/A

■ **SIZE BUILT-UP**: 183SQFT (17SQM) ■ **SIZE LAND**: 3.131AC (1.267HA)

### THE PEAK SHOPPES

Retail Lot for Sale Completed in 2020, this unit is in original condition. Tenure: Freehold Located in Cambodia: Village No.14 Sam Dach Hun Sen Road, Tonle Bassac Commune, Chamkarmorn District