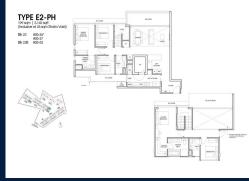

# RESIDENTIAL - CONDOMINIUM 2,142SQFT (199SQM) / CALL FOR PRICE!

The Signature Collection: 5 - Bedroom

■ NO. OF FLOORS:

■ FLOOR/LEVEL: 5 - PENTHOUSE

■ BED ROOMS: 5
■ BATH ROOMS: 5
■ MAIDS ROOMS: N/A
■ PARKING SPACES: N/A

**■ LAYOUT TYPE**: REGULAR

■ FACING: N/A
■ VIEWING: OTHER

■ SELLING PRICE: CALL FOR PRICE