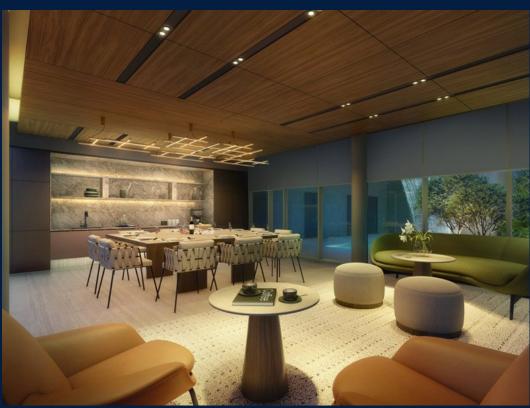

### **TERRA HILL**

Condominium for Sale: Partially furnished, 5 bedroom, 5 bathroom. Completion in 2026, this penthouse unit is in original condition. Tenure: Freehold Located in Singapore's district D05 near Buona Vista, West Coast, Clementi in the area South West (Central region).

### **INTERIOR FACILITIES**

Air-Conditioning

Balcony

Bathtub

Bombshelter

Walk-In-Wardrobe

Private Lift

### **OTHER INTERIOR FEATURES**

Cooker Hob/Hood

Dishwasher

Dryer

Fridge