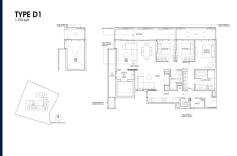

# **RESIDENTIAL - CONDOMINIUM** 1,733SQFT (161SQM) / CALL FOR PRICE!

3 - Bedroom + Private Lift

### **RESIDENTIAL - CONDOMINIUM**

19, NASSIM HILL, TANGLIN, HOLLAND, SINGAPORE 258482

**LISTING ID:** SGLD24142271 **TENURE: LEASEHOLD 99** 

■ TITLE: N/A

**SIZE BUILT-UP:** 1,733SQFT (161SQM) SIZE LAND: 1.429AC (0.578HA)

■ NO. OF FLOORS: 10 FLOOR/LEVEL: N/A - N/A **BED ROOMS:** 3

**BATH ROOMS:** 2 **MAIDS ROOMS:** N/A ■ PARKING SPACES: N/A **LAYOUT TYPE:** 

**CORNER ■ FACING:** N/A **VIEWING: OTHER** 

**■ SELLING PRICE:** 