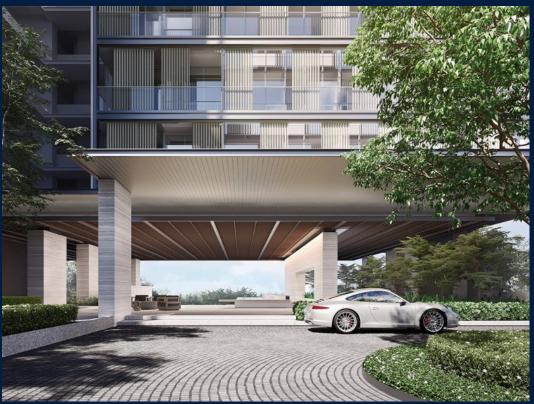

#### 19 NASSIM

Spacious 1,733sqft (161sqm), partially furnished, 3 bedroom, 2 bathroom Condominium for Sale. Completion in 2024, this corner unit is in original condition. Others: Leasehold 99 This property is currently vacant and ready to move in. Located in Singapore's district D10 near Tanglin, Holland in the area Tanglin (Central region).

## **EXTERIOR FACILITIES**

24 Hours Security

Clubhouse

Covered Car Park

Jacuzzi

VISIT THIS PROPERTY AT: https://www.florencesoh.com/property/SGLD24142271