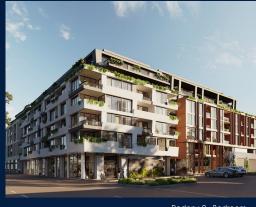

### **RESIDENTIAL - APARTMENT**

512 – 544 SPENCER ST, WEST MELBOURNE, 3003, MELBOURNE, MELBOURNE, AUSTRALIA

■ LISTING ID: SGLD25005512 ■ TENURE: FREEHOLD

■ TITLE: N/A

■ SIZE BUILT-UP: 910SQFT (85SQM)
■ SIZE LAND: 45,703SQFT (4,246SQM)

#### THE MARKER

Spacious 910sqft (85sqm), partially furnished, 2 bedroom, 2 bathroom Apartment for Sale. Completed in 2021, this low floor unit is in original condition. Others: Freehold, facing east This property is currently vacant and ready to move in. Location: Melbourne, Australia.