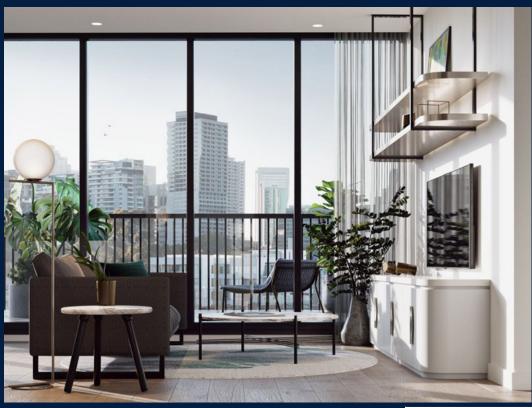

#### THE MARKER

Spacious 910sqft (85sqm), partially furnished, 2 bedroom, 2 bathroom Apartment for Sale. Completed in 2021, this low floor unit is in original condition. Others: Freehold, facing east This property is currently vacant and ready to move in. Location: Melbourne, Australia.

#### **INTERIOR FACILITIES**

Air-Conditioning

Balcony

Cable TV

• Walk-In-Wardrobe

#### **OTHER INTERIOR FEATURES**

Cooker Hob/Hood

Dishwasher

Oven / Microwave