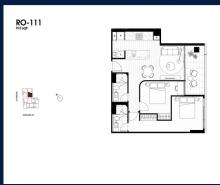

■ NO. OF FLOORS:

■ FLOOR/LEVEL: 1 - LOW FLOOR

■ BED ROOMS: 2
■ BATH ROOMS: 2
■ MAIDS ROOMS: N/A
■ PARKING SPACES: N/A

■ LAYOUT TYPE: REGULAR
■ FACING: EAST
■ VIEWING: OTHER

■ SELLING PRICE: CALL FOR PRICE

#### THE MARKER

Spacious 910sqft (85sqm), partially furnished, 2 bedroom, 2 bathroom Apartment for Sale. Completed in 2021, this low floor unit is in original condition. Others: Freehold, facing east This property is currently vacant and ready to move in. Location: Melbourne, Australia.