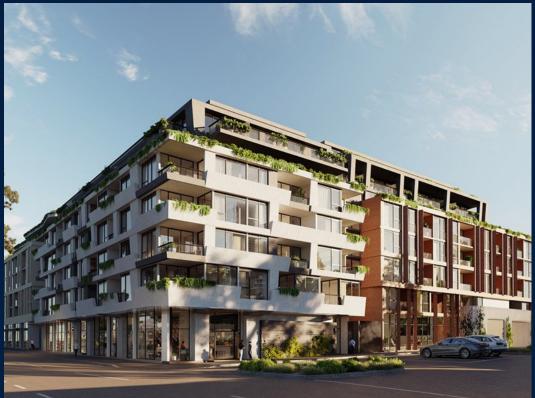

## **RESIDENTIAL - APARTMENT**

512 - 544 SPENCER ST, WEST MELBOURNE, 3003, MELBOURNE, MELBOURNE, AUSTRALIA

**LISTING ID:** SGLD25664227 **TENURE: FREEHOLD** 

■ TITLE: N/A

SIZE BUILT-UP: 4,279SQFT (398SQM) SIZE LAND: 45,703SQFT (4,246SQM)

#### THE MARKER

Spacious 4,279sqft (398sqm), partially furnished, 3 bedroom, 3 bathroom Apartment for Sale. Completed in 2021, this high floor unit is in original condition. Others: Freehold, facing north This property is currently vacant and ready to move in. Location: Melbourne, Australia.