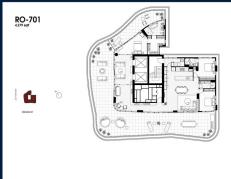

# **RESIDENTIAL - APARTMENT** 4,279SQFT (398SQM) / CALL FOR PRICE!

Roden : 3 - Bedrooom + Study

## **RESIDENTIAL - APARTMENT**

512 - 544 SPENCER ST, WEST MELBOURNE, 3003, MELBOURNE, MELBOURNE, AUSTRALIA

**LISTING ID:** SGLD25664227 **TENURE: FREEHOLD** 

■ TITLE: N/A

SIZE BUILT-UP: 4,279SQFT (398SQM) SIZE LAND: 45,703SQFT (4,246SQM)

■ NO. OF FLOORS:

FLOOR/LEVEL: 7 - HIGH FLOOR

**BED ROOMS:** 3 **BATH ROOMS:** 3 **MAIDS ROOMS:** N/A ■ PARKING SPACES: N/A

**REGULAR LAYOUT TYPE: NORTH ■ FACING: VIEWING: OTHER** 

**■ SELLING PRICE:** 

**■ COMPLETION YEAR:** 