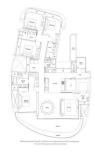

### **RESIDENTIAL - CONDOMINIUM**

11 - 25 COVE WAY, HARBOURFRONT, TELOK **BLANGAH, SINGAPORE 098209** 

**LISTING ID:** SGLD26803913 **TENURE: LEASEHOLD 99** 

TITLE: N/A

■ SIZE BUILT-UP: 2,530SQFT (235SQM) SIZE LAND: 5.319AC (2.152HA)

■ NO. OF FLOORS:

FLOOR/LEVEL: 4 - LOW FLOOR

**BED ROOMS: BATH ROOMS:** 5 **MAIDS ROOMS:** N/A ■ PARKING SPACES: N/A

**REGULAR** LAYOUT TYPE:

**■ FACING:** N/A **VIEWING: OTHER** 

**■ SELLING PRICE:** 

**■ COMPLETION YEAR:** 