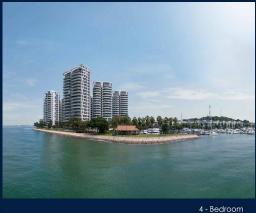

■ NO. OF FLOORS:

FLOOR/LEVEL: 4 - LOW FLOOR

**BED ROOMS: BATH ROOMS:** 5 **MAIDS ROOMS:** N/A ■ PARKING SPACES: N/A

**REGULAR** LAYOUT TYPE:

**■ FACING:** N/A **VIEWING: OTHER** 

**■ SELLING PRICE:** 

**■ COMPLETION YEAR:** 

#### **CAPE ROYALE**

Condominium for Sale: Partially furnished, 4 bedroom, 5 bathroom. Completion in 2013, this unit is in original condition. Tenure: Leasehold 99 Located in Singapore's district D04 near Harbourfront, Telok Blangah in the area Keppel (Central region).