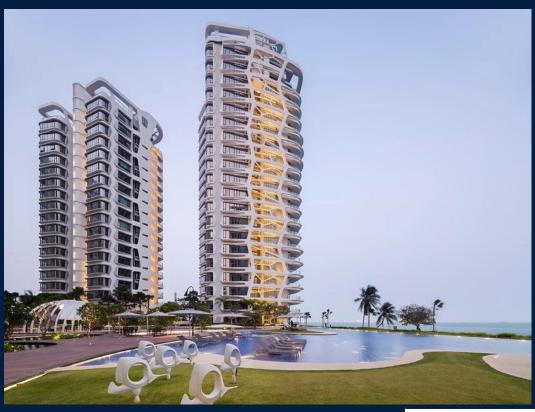

### **RESIDENTIAL - CONDOMINIUM**

11 - 25 COVE WAY, HARBOURFRONT, TELOK **BLANGAH, SINGAPORE 098209** 

**LISTING ID:** SGLD26803913 **TENURE: LEASEHOLD 99** 

TITLE: N/A

■ SIZE BUILT-UP: 2,530SQFT (235SQM) SIZE LAND: 5.319AC (2.152HA)

#### **CAPE ROYALE**

Condominium for Sale: Partially furnished, 4 bedroom, 5 bathroom. Completion in 2013, this unit is in original condition. Tenure: Leasehold 99 Located in Singapore's district D04 near Harbourfront, Telok Blangah in the area Keppel (Central region).