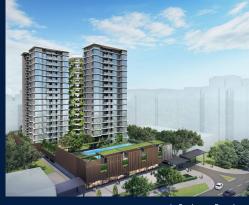

#### SKY EDEN @ BEDOK

Condominium for Sale: Partially furnished, 4 bedroom, 4 bathroom. Completion in 2026, this unit is in original condition. Tenure: Leasehold 99 Located in Singapore's district D16 near Bedok, Upper East Coast in the area Upper East Coast (East region).

#### **RESIDENTIAL - CONDOMINIUM**

1 BEDOK CENTRAL, NEW UPPER CHANGI ROAD, BEDOK, UPPER EAST COAST, SINGAPORE 469657

■ LISTING ID: SGLD27000467 ■ TENURE: LEASEHOLD 99

■ TITLE: N/A

■ **SIZE BUILT-UP**: 1,302SQFT (121SQM)
■ **SIZE LAND**: 44,526SQFT (4,137SQM)