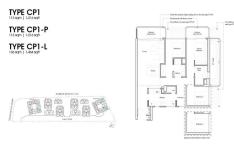

SGLD27050083 **LEASEHOLD 99** N/A 1,216SQFT (113SQM) 6.526AC (2.641HA) 10 9 - HIGH FLOOR 3 2 N/A N/A REGULAR N/A OTHER

2025 ORIGINAL CONDITION PARTIALLY FURNISHED AUG 29, 2023