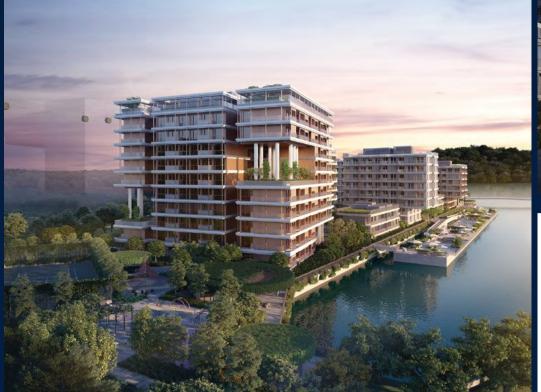

## THE REEF AT KING'S DOCK

Condominium for Sale: Partially furnished, 3 bedroom, 2 bathroom. Completed in 2025, this unit is in original condition. Tenure: Leasehold 99 Located in Singapore's district D04 near Harbourfront, Telok Blangah in the area Keppel (Central region).