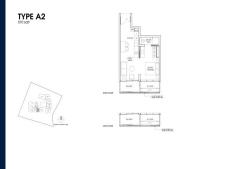

■ NO. OF FLOORS: 10 ■ FLOOR/LEVEL: N/A - N/A

■ BED ROOMS: 1
■ BATH ROOMS: 1
■ MAIDS ROOMS: N/A
■ PARKING SPACES: N/A

■ LAYOUT TYPE: INTERMEDIATE

■ FACING: N/A
■ VIEWING: OTHER

■ SELLING PRICE: CALL FOR PRICE

#### 19 NASSIM

Partially furnished, 1 bedroom, 1 bathroom Condominium for Sale. Completion in 2024, this intermediate unit is in original condition. Others: Leasehold 99 This property is currently vacant and ready to move in. Located in Singapore's district D10 near Tanglin, Holland in the area Tanglin (Central region).