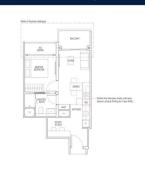

#### **RESIDENTIAL - CONDOMINIUM**

IRWELL HILL, IRWELL BANK ROAD, ORCHARD, RIVER VALLEY, SINGAPORE 239588

■ LISTING ID: SGLD28478548 ■ TENURE: LEASEHOLD 99

■ TITLE: N/A

■ **SIZE BUILT-UP**: 646SQFT (60SQM)
■ **SIZE LAND**: 3.160AC (1.279HA)

■ NO. OF FLOORS: 36

■ FLOOR/LEVEL: 36 - HIGH FLOOR

■ BED ROOMS: 1+1
■ BATH ROOMS: 1
■ MAIDS ROOMS: N/A
■ PARKING SPACES: N/A

■ LAYOUT TYPE: REGULAR

■ FACING: N/A
■ VIEWING: OTHER

■ SELLING PRICE: CALL FOR PRICE