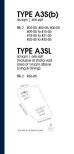

■ NO. OF FLOORS: 36

■ FLOOR/LEVEL: 36 - HIGH FLOOR

■ BED ROOMS: 1+1
■ BATH ROOMS: 1
■ MAIDS ROOMS: N/A
■ PARKING SPACES: N/A

■ LAYOUT TYPE: REGULAR

■ FACING: N/A
■ VIEWING: OTHER

■ SELLING PRICE: CALL FOR PRICE