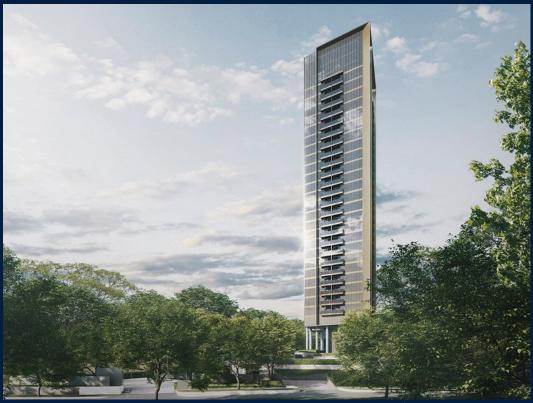

#### **RESIDENTIAL - CONDOMINIUM**

CUSCADEN RESERVE, 8, CUSCADEN ROAD, TANGLIN, HOLLAND, SINGAPORE 249732

■ LISTING ID: SGLD29202834 ■ TENURE: LEASEHOLD 99

■ TITLE: N/A

■ **SIZE BUILT-UP**: 700SQFT (65SQM)
■ **SIZE LAND**: 1.414AC (0.572HA)

#### **CUSCADEN RESERVE**

Partially furnished, 1 bedroom, 1 bathroom Condominium for Sale. This middle floor corner unit is in original condition. Others: Leasehold 99, 1 other room(s) This property is currently vacant and ready to move in. Located in Singapore's district D10 near Tanglin, Holland in the area Tanglin (Central region).