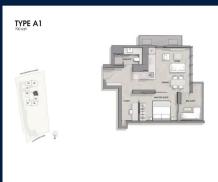

**■ NO. OF FLOORS**: 28

■ FLOOR/LEVEL: N/A - MIDDLE FLOOR

■ BED ROOMS: 1+1
■ BATH ROOMS: 1
■ MAIDS ROOMS: N/A
■ PARKING SPACES: N/A
■ LAYOUT TYPE: CORNER

■ FACING: N/A

■ VIEWING: N/A

■ SELLING PRICE: CALL FOR PRICE

#### **CUSCADEN RESERVE**

Partially furnished, 1 bedroom, 1 bathroom Condominium for Sale. This middle floor corner unit is in original condition. Others: Leasehold 99, 1 other room(s) This property is currently vacant and ready to move in. Located in Singapore's district D10 near Tanglin, Holland in the area Tanglin (Central region).