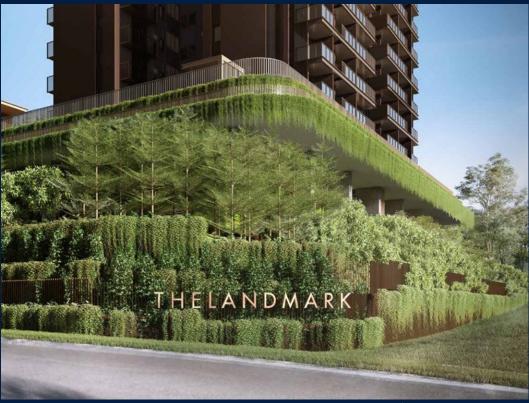

#### THE LANDMARK

Apartment for Sale: Partially furnished, 3 bedroom, 2 bathroom. Completed in 2025, this unit is in original condition. Tenure: Leasehold 99 Located in Singapore's district D03 near Alexandra, Commonwealth in the area Central South (Central region).