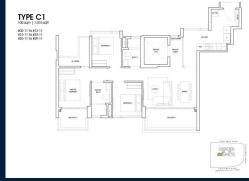

**■ NO. OF FLOORS**: 39

■ FLOOR/LEVEL: 30 - HIGH FLOOR

■ BED ROOMS: 3
■ BATH ROOMS: 2
■ MAIDS ROOMS: N/A
■ PARKING SPACES: N/A

■ LAYOUT TYPE: REGULAR

■ FACING: N/A
■ VIEWING: OTHER

■ SELLING PRICE: CALL FOR PRICE