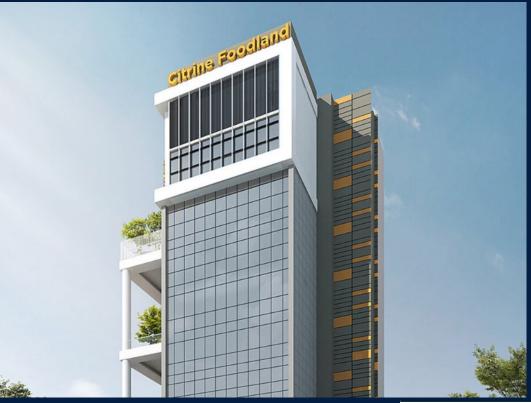

## **CITRINE FOODLAND @ 33 KIM CHUAN**

# **COMMERCIAL - FACTORY (B2)**

33, KIM CHUAN DRIVE, SINGAPORE 537087

■ LISTING ID: SGLD30560174 ■ TENURE: FREEHOLD ■ TITLE: N/A

■ **SIZE BUILT-UP**: 3,627SQFT (337SQM)
■ **SIZE LAND**: 15,234SQFT (1,415SQM)

# COMMERCIAL - FACTORY (B2) 3,627SQFT (337SQM) / CALL FOR PRICE!

Industrial Canteen | Food Production