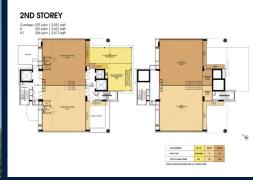

■ NO. OF FLOORS:

■ FLOOR/LEVEL: 2 - LOW FLOOR

■ PARKING SPACES: N/A
■ LAYOUT TYPE: REGULAR
■ FACING: N/A
■ VIEWING: OTHER

■ SELLING PRICE: CALL FOR PRICE

**■ COMPLETION YEAR:** 2023

■ CONDITION: ORIGINAL CONDITION

# **COMMERCIAL - FACTORY (B2)**

33, KIM CHUAN DRIVE, SINGAPORE 537087

■ LISTING ID: SGLD30560174 ■ TENURE: FREEHOLD ■ TITLE: N/A

■ **SIZE BUILT-UP**: 3,627SQFT (337SQM)
■ **SIZE LAND**: 15,234SQFT (1,415SQM)