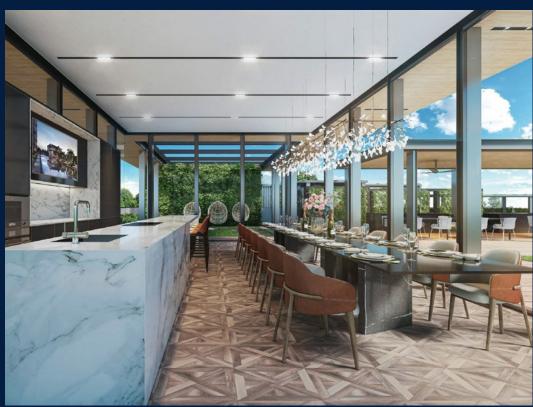

## **SCENECA RESIDENCE**

Condominium for Sale: Partially furnished, 3 bedroom, 3 bathroom. Completion in 2027, this corner unit is in original condition. Tenure: Leasehold 99 Located in Singapore's district D16 near Bedok, Upper East Coast in the area Upper East Coast (East region).