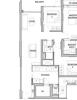

## **RESIDENTIAL - CONDOMINIUM**

26 TANAH MERAH KECHIL LINK, BEDOK, UPPER **EAST COAST, SINGAPORE 468457** 

**LISTING ID:** SGLD32584373 **TENURE:** LEASEHOLD 99

■ TITLE: N/A

SIZE BUILT-UP: 1,163SQFT (108SQM) SIZE LAND: 2.194AC (0.888HA)

■ NO. OF FLOORS: 15

FLOOR/LEVEL: 7 - MIDDLE FLOOR

**BED ROOMS:** 3 **BATH ROOMS:** 3 **MAIDS ROOMS:** N/A ■ PARKING SPACES: N/A **CORNER LAYOUT TYPE:** 

**■ FACING:** N/A **VIEWING: OTHER** 

**■ SELLING PRICE:** 