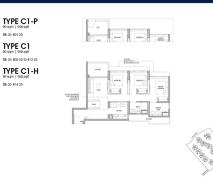

### **RESIDENTIAL - EXECUTIVE CONDO**

35 YISHUN CLOSE, SINGAPORE 769341

■ LISTING ID: SGLD32596049 ■ TENURE: LEASEHOLD 99

■ TITLE: N/A

■ **SIZE BUILT-UP:** 958SQFT (89SQM) ■ **SIZE LAND:** 5.316AC (2.151HA)

■ NO. OF FLOORS: 14

■ FLOOR/LEVEL: 8 - MIDDLE FLOOR

■ BED ROOMS: 3
■ BATH ROOMS: 2
■ MAIDS ROOMS: N/A
■ PARKING SPACES: N/A

■ LAYOUT TYPE: REGULAR

■ FACING: N/A
■ VIEWING: OTHER

■ SELLING PRICE: CALL FOR PRICE