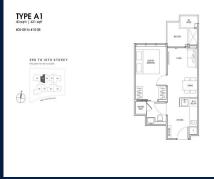

### **RESIDENTIAL - CONDOMINIUM** 431SQFT (40SQM) / CALL FOR PRICE!

1 - Bedroom

#### **RESIDENTIAL - CONDOMINIUM**

11, INSTITUTION HILL, ORCHARD, RIVER VALLEY,

**SINGAPORE 239666** 

**LISTING ID:** SGLD32844123 **■ TENURE:** LEASEHOLD 999

■ TITLE: N/A

**SIZE BUILT-UP:** 431SQFT (40SQM) SIZE LAND: 14,300SQFT (1,329SQM)

N/A

■ NO. OF FLOORS: 10 FLOOR/LEVEL: N/A - N/A

**BED ROOMS: BATH ROOMS: MAIDS ROOMS:** N/A ■ PARKING SPACES:

**REGULAR LAYOUT TYPE:** 

**■ FACING:** N/A **VIEWING: OTHER** 

**■ SELLING PRICE:** 

**■ COMPLETION YEAR:** 