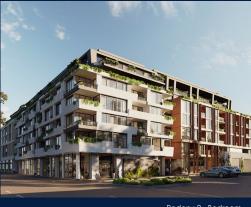

#### **RESIDENTIAL - APARTMENT**

512 – 544 SPENCER ST, WEST MELBOURNE, 3003, MELBOURNE, MELBOURNE, AUSTRALIA

■ LISTING ID: SGLD33502378
■ TENURE: FREEHOLD

■ TITLE: N/A

■ SIZE BUILT-UP: 931SQFT (86SQM)
■ SIZE LAND: 45,703SQFT (4,246SQM)

#### THE MARKER

Spacious 931sqft (86sqm), partially furnished, 2 bedroom, 2 bathroom Apartment for Sale. Completed in 2021, this low floor corner unit is in original condition. Others: Freehold, facing west This property is currently vacant and ready to move in. Location: Melbourne, Australia.