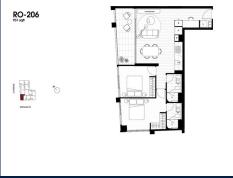

## RESIDENTIAL - APARTMENT 931SQFT (86SQM) / CALL FOR PRICE!

Roden: 2 - Bedroom

#### **RESIDENTIAL - APARTMENT**

512 – 544 SPENCER ST, WEST MELBOURNE, 3003, MELBOURNE, MELBOURNE, AUSTRALIA

■ LISTING ID: SGLD33502378
■ TENURE: FREEHOLD

■ TITLE: N/A

■ SIZE BUILT-UP: 931SQFT (86SQM)
■ SIZE LAND: 45,703SQFT (4,246SQM)

■ NO. OF FLOORS: 8

■ FLOOR/LEVEL: 2 - LOW FLOOR

■ BED ROOMS: 2
■ BATH ROOMS: 2
■ MAIDS ROOMS: N/A
■ PARKING SPACES: N/A
■ LAYOUT TYPE: CORNER

■ FACING: CORNE
■ FACING: WEST
■ VIEWING: OTHER

■ SELLING PRICE: CALL FOR PRICE