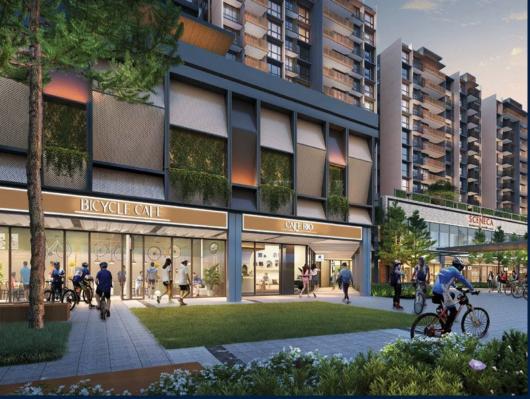

#### SCENECA RESIDENCE

Condominium for Sale: Partially furnished, 4 bedroom, 6 bathroom. Completion in 2027, this penthouse end lot unit is in original condition. Tenure: Leasehold 99 Located in Singapore's district D16 near Bedok, Upper East Coast in the area Upper East Coast (East region).

#### **EXTERIOR FACILITIES**

24 Hours Security

Business Centre

Clubhouse

Covered Car Park

VISIT THIS PROPERTY AT: https://www.florencesoh.com/property/SGLD33630177