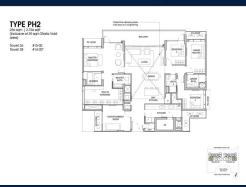

■ **NO. OF FLOORS**: 15

■ FLOOR/LEVEL: 14 - PENTHOUSE

■ BED ROOMS: 4+1
■ BATH ROOMS: 6
■ MAIDS ROOMS: N/A
■ PARKING SPACES: N/A

■ LAYOUT TYPE: REGULAR

■ FACING: N/A
■ VIEWING: OTHER

■ SELLING PRICE: CALL FOR PRICE

**■ COMPLETION YEAR:** 2027

■ CONDITION: ORIGINAL CONDITION
■ FURNISHING: PARTIALLY FURNISHED

■ LISTING DATE: OCT 10, 2023