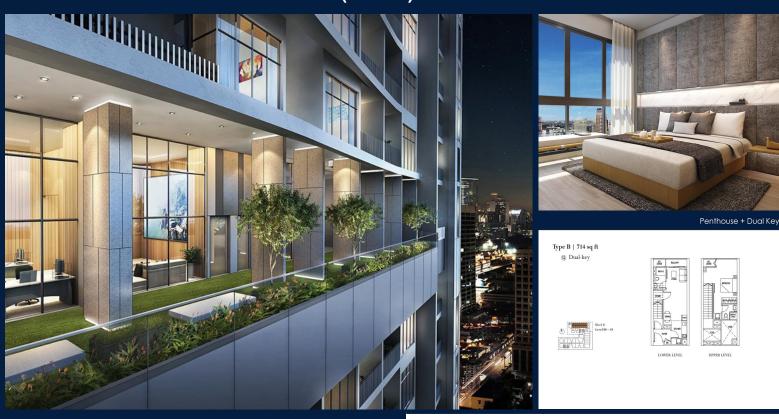

#### **RESIDENTIAL - CONDOMINIUM**

WISMA INFINITUM, 18 JALAN DEWAN SULTAN SULIMAN, 50300, KUALA LUMPUR, WILAYAH

■ LISTING ID: SGLD33800790

■ TENURE: N/A
■ TITLE: N/A

■ **SIZE BUILT-UP:** 714SQFT (66SQM) ■ **SIZE LAND:** 1.389AC (0.562HA)

■ NO. OF FLOORS: 43
■ FLOOR/LEVEL: N/A - N/A
■ BED ROOMS: 1+1
■ BATH ROOMS: 2
■ MAIDS ROOMS: N/A
■ PARKING SPACES: N/A

**■ LAYOUT TYPE**: REGULAR

■ FACING: N/A
■ VIEWING: OTHER

■ SELLING PRICE: CALL FOR PRICE

#### THE LUXE

Partially furnished, 1 bedroom, 2 bathroom Condominium for Sale. Completion in 2020, this unit is in original condition. Others: 1 other room(s) This property is currently vacant and ready to move in. Location: Kuala Lumpur, Malaysia.