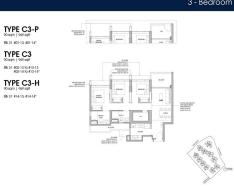

■ NO. OF FLOORS: 14

■ FLOOR/LEVEL: 13 - HIGH FLOOR

■ BED ROOMS: 3
■ BATH ROOMS: 2
■ MAIDS ROOMS: N/A
■ PARKING SPACES: N/A
■ LAYOUT TYPE: CORNER

■ FACING: N/A
■ VIEWING: OTHER

■ SELLING PRICE: CALL FOR PRICE

### **NORTH GAIA**

Executive Condo for Sale: Partially furnished, 3 bedroom, 2 bathroom. Completion in 2027, this corner unit is in original condition. Tenure: Leasehold 99 Located in Singapore's district D27 near Sembawang, Yishun in the area Far North (North region).