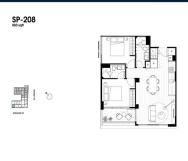

# **RESIDENTIAL - APARTMENT** 850SQFT (79SQM) / CALL FOR PRICE!

Spencer: 2 - Bedroom

## **RESIDENTIAL - APARTMENT**

512 - 544 SPENCER ST, WEST MELBOURNE, 3003, MELBOURNE, MELBOURNE, AUSTRALIA

SGLD36502279 **LISTING ID: TENURE: FREEHOLD** 

■ TITLE: N/A

**SIZE BUILT-UP:** 850SQFT (79SQM) SIZE LAND: 45,703SQFT (4,246SQM)

■ NO. OF FLOORS:

FLOOR/LEVEL: 2 - LOW FLOOR

**BED ROOMS:** 2 **BATH ROOMS:** 2 **MAIDS ROOMS:** N/A ■ PARKING SPACES: N/A **CORNER LAYOUT TYPE:** 

**■ FACING: WEST VIEWING: OTHER** 

**■ SELLING PRICE:** 

**■ COMPLETION YEAR:** 